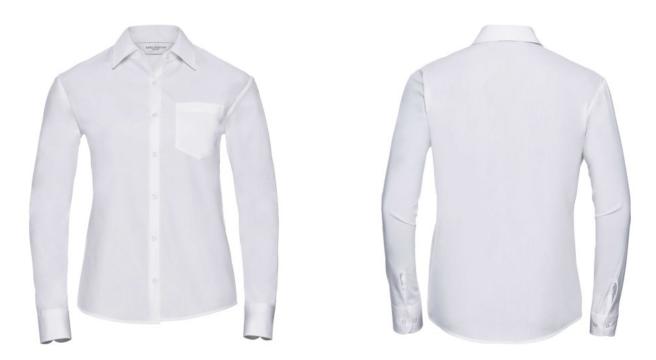

# **RUSSELL WOMEN'S LONG SLEEVE SHIRT PURE COTTON**

#### Specification

RUSSELL women's long sleeve shirt PURE COTTON.Elegant and very durable shirt with the comfort of pure cotton.Classic collar without buttons, one button on cuff, pocket on the right.100% Poplim cotton, 120/125 g / m2.Laundry at 40 degrees .EASY CARE - dries quickly, easy to iron whiteL