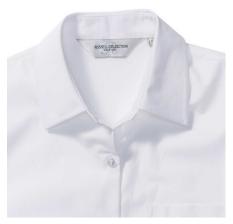

#### Specification

RUSSELL women's long sleeve shirt PURE COTTON.Elegant and very durable shirt with the comfort of pure cotton.Classic collar without buttons, one button on cuff, pocket on the right.100% Poplim cotton, 120/125 g / m2.Laundry at 40 degrees .EASY CARE - dries quickly, easy to iron whiteL