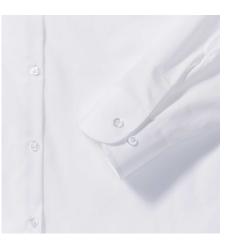

#### Specification

RUSSELL women's long sleeve shirt PURE COTTON.Elegant and very durable shirt with the comfort of pure cotton.Classic collar without buttons, one button on cuff, pocket on the right.100% Poplim cotton, 120/125 g / m2.Laundry at 40 degrees .EASY CARE - dries quickly, easy to iron whiteL