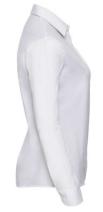

#### Specification

RUSSELL women's long sleeve shirt PURE COTTON.Elegant and very durable shirt with the comfort of pure cotton.Classic collar without buttons, one button on cuff, pocket on the right.100% Poplim cotton, 120/125 g / m2.Laundry at 40 degrees .EASY CARE - dries quickly, easy to iron whiteL